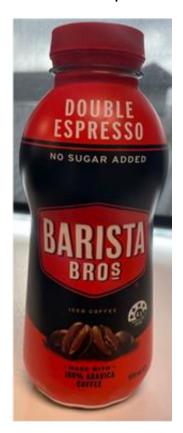

## **FOOD RECALL NOTICE**

Coca-Cola Europacific Partners New Zealand Ltd Barista Bros brand Double Espresso Ice Coffee (500mL)

Date marking: Between 30 SEP 23 up to and including 25 DEC 23

Attention customers