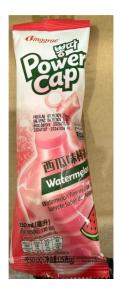

## Asian Savour World Pty Ltd Binggrae brand Power Cap Watermelon flavoured Ice Tube Batch: #20241107 – 20261106 F1 Best Before: 2026/11/06

Attention customers

Asian Savour World Pty Ltd is recalling the above product due to the presence of an undeclared allergen (milk).