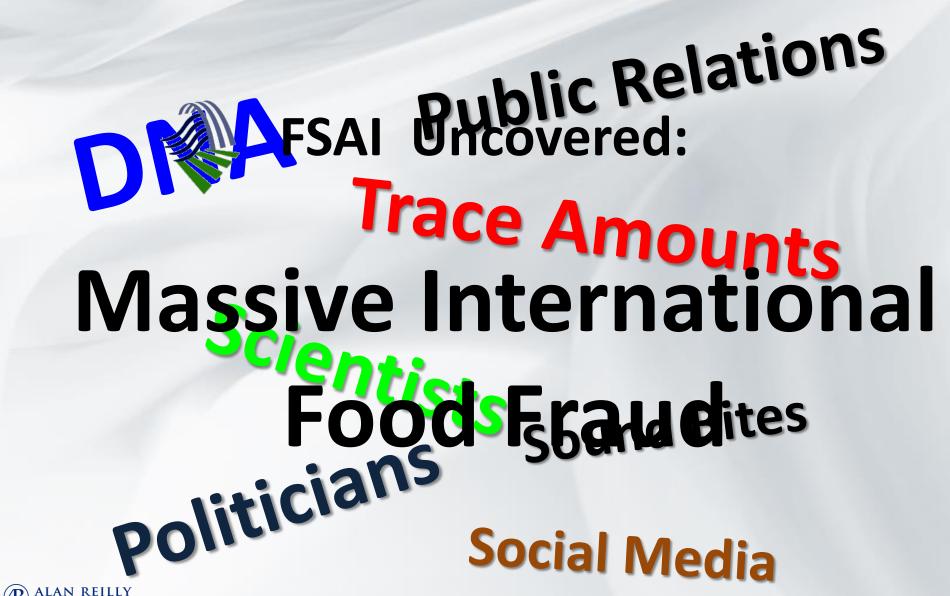

# Week One - What's Going On?

Accredited Methods DNA **Trace Amounts** Scientists
Sampling Plans Politicians Social Media