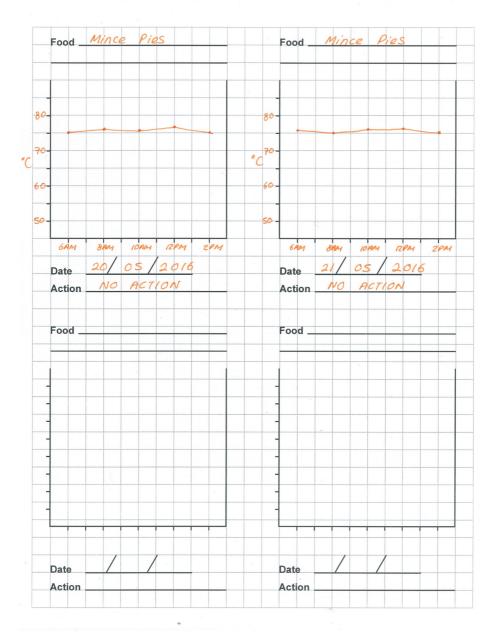

#### 使用記錄表

- 計劃中提供的記錄表使你保存記錄更來得容易。你也可以創建自己的記錄表。
- 為記錄"兩小時的熱食溫度"舉的兩個例子,請查閱本指南的的第 14頁和15頁。

# Two-hour hot-held food temperature

Hot-held food is kept hot at 60°C or above. Any food that has been held for two hours is checked with a temperature probe to ensure that it is still at, or above, 60°C (this temperature check is repeated for every two hours that the food is hot held).

|        |         |                  |          | Time of | Comments/action  No achor  Thrown out |          |
|--------|---------|------------------|----------|---------|---------------------------------------|----------|
| Date   | Time*   | Food items       | 2hr temp | check   | Comments/action                       | Initials |
| 2/4/13 | 11-30an | . Chicken duros  | ick 75°C | 1-30pm  | No action                             | 15.      |
|        |         | u u              | 58°C     | 3.30 pm | n Thrown out                          | 15.      |
|        |         |                  |          | ,       | 4                                     | 0        |
| 3/4/13 | 11.30an | chicken drumstra | y 75°C   | 1-30pm  | No action                             | 13.      |
| 1      |         |                  |          | /       | ,                                     | /        |
| 4/4/13 | 7.00cm  | · Mince pies     | 74°C     | 9 am    | no action                             | 15.      |
| •      |         | , ,              |          |         | no action                             | 0        |
| 4/4/13 | 9.000   | m Minu pies      | 76°C     | 11-15am | No achos                              | 15       |
|        |         | /                |          |         |                                       | 0        |
|        |         |                  |          |         |                                       |          |
|        |         |                  |          |         |                                       |          |
|        |         |                  |          |         |                                       | 11       |
|        |         |                  |          |         |                                       |          |
|        |         |                  |          |         |                                       |          |
|        |         |                  |          |         |                                       |          |
|        |         |                  |          |         |                                       |          |
| A      |         |                  |          |         |                                       |          |
|        |         |                  |          |         |                                       | _        |
|        |         |                  |          |         |                                       |          |
|        |         |                  |          |         |                                       |          |
|        |         |                  |          |         |                                       |          |
|        |         |                  |          |         |                                       |          |
|        |         |                  |          |         |                                       |          |
|        |         |                  |          |         |                                       |          |
|        |         |                  |          |         |                                       |          |
|        |         |                  |          |         |                                       |          |
|        |         |                  |          |         |                                       |          |
|        |         |                  |          |         |                                       |          |
|        |         |                  |          |         |                                       |          |
|        |         |                  | -        |         |                                       |          |
|        |         |                  |          |         |                                       |          |
|        |         |                  |          |         |                                       | +        |
|        |         |                  |          |         |                                       |          |
|        |         |                  |          |         |                                       |          |

<sup>\*</sup> Time the food commenced hot-holding.