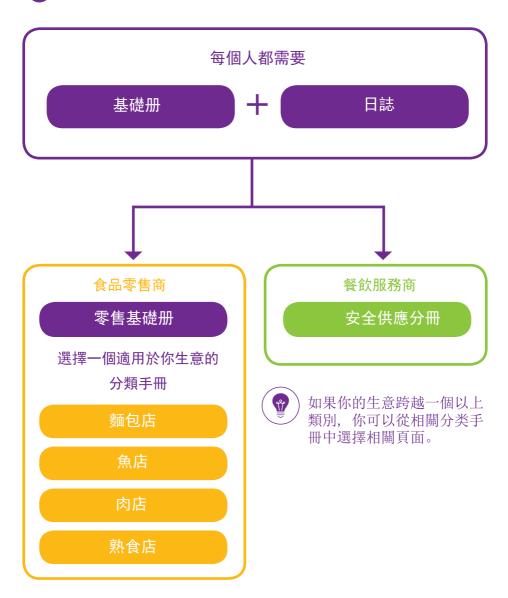

# 2 判定你是食品零售还是餐飲服務

#### 食品零售業包括:

肉店,麵包店,魚店,超市和熟食店。

#### 餐飲服務業包括:

餐館,咖啡店,餐飲備辦服務商,流動食品服務車, 學校,醫院或養老院。

在這些領域的大多數企業可以使用通用樣板。如果你的加工過程 不包括在這些樣板中,或者你要以不同方式備製食品,你可以選 擇開發自己的計劃,調用定制的食品控制計劃。