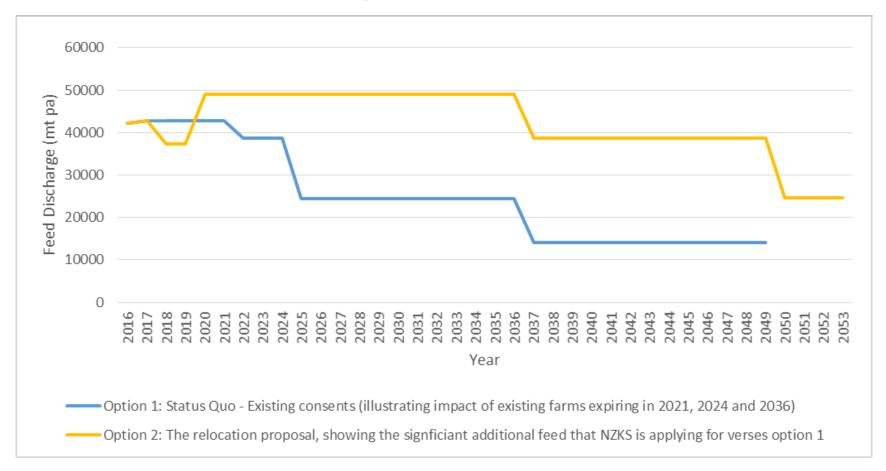

Tuesday, 2 May 2017

### Proposed Marlborough Salmon Farm Relocation

# 1: 2016 Proposal – Comparing Feed Discharge



# 2: Option 1: Status Quo – Total Feed by Sound



# 3: Option 2: Relocation ProposalTotal Feed Discharge by Sound



### Table 1: List of research commissioned for MSWG

| Research                        | Provider                        |
|---------------------------------|---------------------------------|
| Navigation                      | Navigatus Consulting Ltd        |
| Landscape and natural character | Hudson and Associates           |
| Tourism and recreation          | TRC Tourism Ltd                 |
| Seabirds                        | NIWA                            |
| Marine mammals                  | Cawthorn and Associates         |
| Pelagic fish                    | Statfishtics                    |
| Benthic                         | NIWA and Cawthron Institute