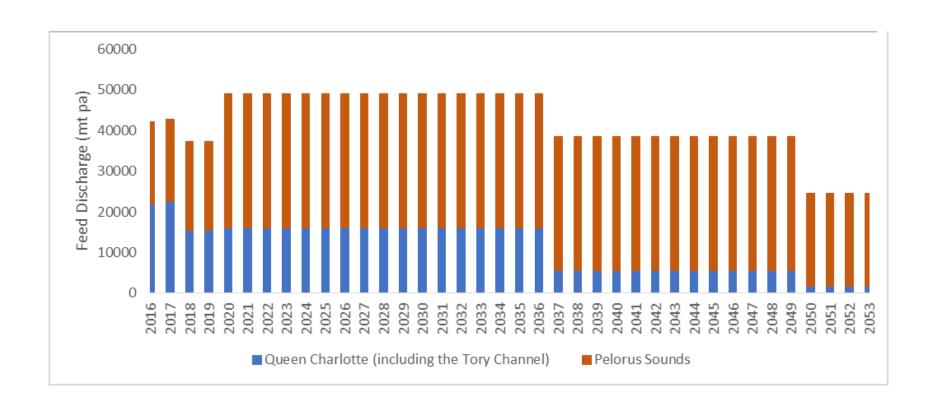

Tuesday, 2 May 2017

### Proposed Marlborough Salmon Farm Relocation

# 1: 2016 Proposal – Comparing Feed Discharge



# 2: Option 1: Status Quo – Total Feed by Sound



# 3: Option 2: Relocation ProposalTotal Feed Discharge by Sound



### Table 1: List of research commissioned for MSWG

| Research                        | Provider                        |
|---------------------------------|---------------------------------|
| Navigation                      | Navigatus Consulting Ltd        |
| Landscape and natural character | Hudson and Associates           |
| Tourism and recreation          | TRC Tourism Ltd                 |
| Seabirds                        | NIWA                            |
| Marine mammals                  | Cawthorn and Associates         |
| Pelagic fish                    | Statfishtics                    |
| Benthic                         | NIWA and Cawthron Institute     |
| Water quality                   | NIWA and Cawthron Institute     |
| Discharges (Cu/Zn, greywater)   | Cawthron