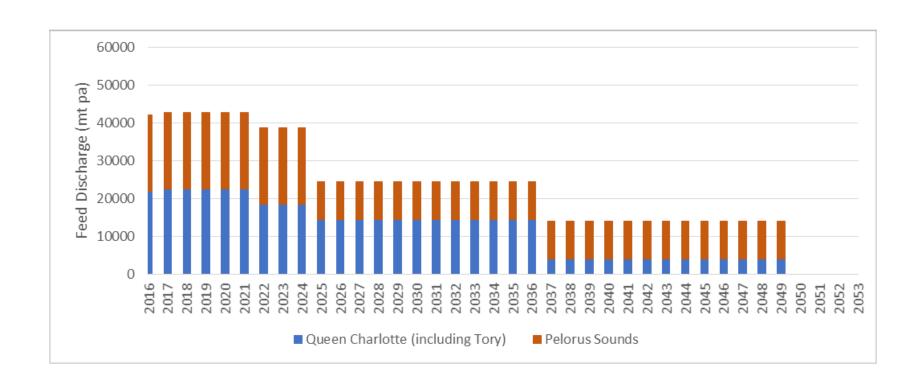

Tuesday, 2 May 2017

### Proposed Marlborough Salmon Farm Relocation

# 1: 2016 Proposal – Comparing Feed Discharge



# 2: Option 1: Status Quo – Total Feed by Sound



# 3: Option 2: Relocation ProposalTotal Feed Discharge by Sound



### Table 1: List of research commissioned for MSWG

| Research                        | Provider                        |
|---------------------------------|---------------------------------|
| Navigation                      | Navigatus Consulting Ltd        |
| Landscape and natural character | Hudson and Associates           |
| Tourism and recreation          | TRC Tourism Ltd                 |
| Seabirds                        | NIWA                            |
| Marine mammals                  | Cawthorn and Associates         |
| Pelagic fish                    | Statfishtics                    |
| Benthic                         | NIWA and Cawthron Institute     |
| Water quality                   | NIWA and Caw