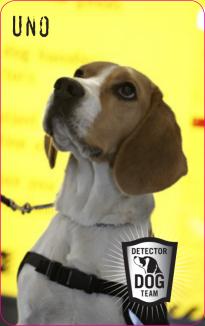

Name: Uno

Born: 12.03.07

Post: Auckland International Airport

Favourite Smell: Plant material

Weirdest Sniff-out: Miniature Fig trees

Doggie Description: A very playful boy but when the work jacket goes on, he is all business.