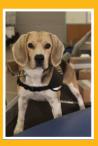

Favourite Smell: Meat jerky

Doggie Description: It's business time!

Name: Uri

**Born:** 12.03.07

Post: Auckland International Airport

Favourite Smell: Meat

Weirdest Sniff-out: Star fruit

Doggie Description: Just like Tigger – Uri likes to bounce!