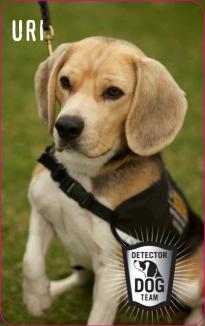

Favourite Smell: Meat jerky

Doggie Description: It's business time!

Name: Uri

**Born:** 12.03.07

Post: Auckland International Airport

Favourite Smell: Meat

Weirdest Sniff-out: Star fruit

Doggie Description: Just like Tigger – Uri likes to bounce!