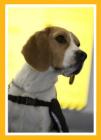

Name: Uno

Born: 12.03.07

Post: Auckland International Airport

Favourite Smell: Plant material

Weirdest Sniff-out: Miniature Fig trees

Doggie Description: A very playful boy but when the work jacket goes on, he is all business.