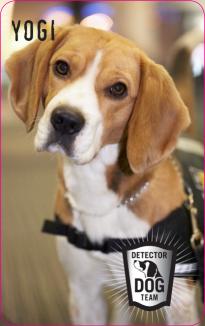

Name: Sam

Born: 28.11.06

Post: Auckland International Airport

Favourite Smell: Banana

Doggie Description: Small in stature, big on dedication "Sam, the man!"

Name: Yogi

Born: 08.12.08

Post: Auckland International Airport

Favourite Smell: Meat jerky

Doggie Description: It's business time!

Name: Uri

**Born:** 12.03.07

Post: Auckland International Airport

Favourite Smell: Meat

Weirdest Sniff-out: Star fruit

Doggie Description: Just like Tigger – Uri likes to bounce!