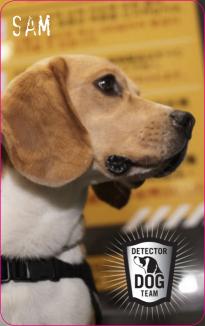

Name: Sam

Born: 28.11.06

Post: Auckland International Airport

Favourite Smell: Banana

Doggie Description: Small in stature, big on dedication "Sam, the man!"

Name: Yogi

Born: 08.12.08

Post: Auckland International Airport