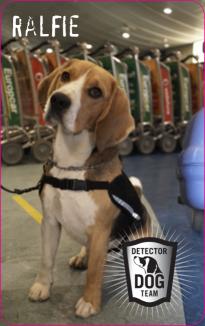

Name: Ralfie

Born: 30.09.06

Post: Auckland International Airport

Favourite Smell: Fresh plant material

Weirdest Sniff-out: Meat based baby food

**Doggie Description:** Teeny tiny Ralfie, the big goof of the team.