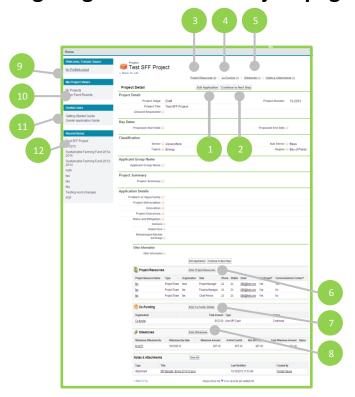

## **Navigating Around Your Project page**

- 1 Click here to edit your application
- 2 Click here to continue to the next step
- Hover here to enter your Project Resources
- 4 Hover here to enter your Co Funding
- 5 Hover here to enter your Milestones
- 6 Click here to enter your Project Resources
- 7 Click here to enter your Co Funding

- 8 Click here to enter your Milestones
- 9 View and edit your profile
- 10 Go to your projects or open fund rounds
- Click here to view and download the fund and portal guidelines
- 12 Click here to view your recent items