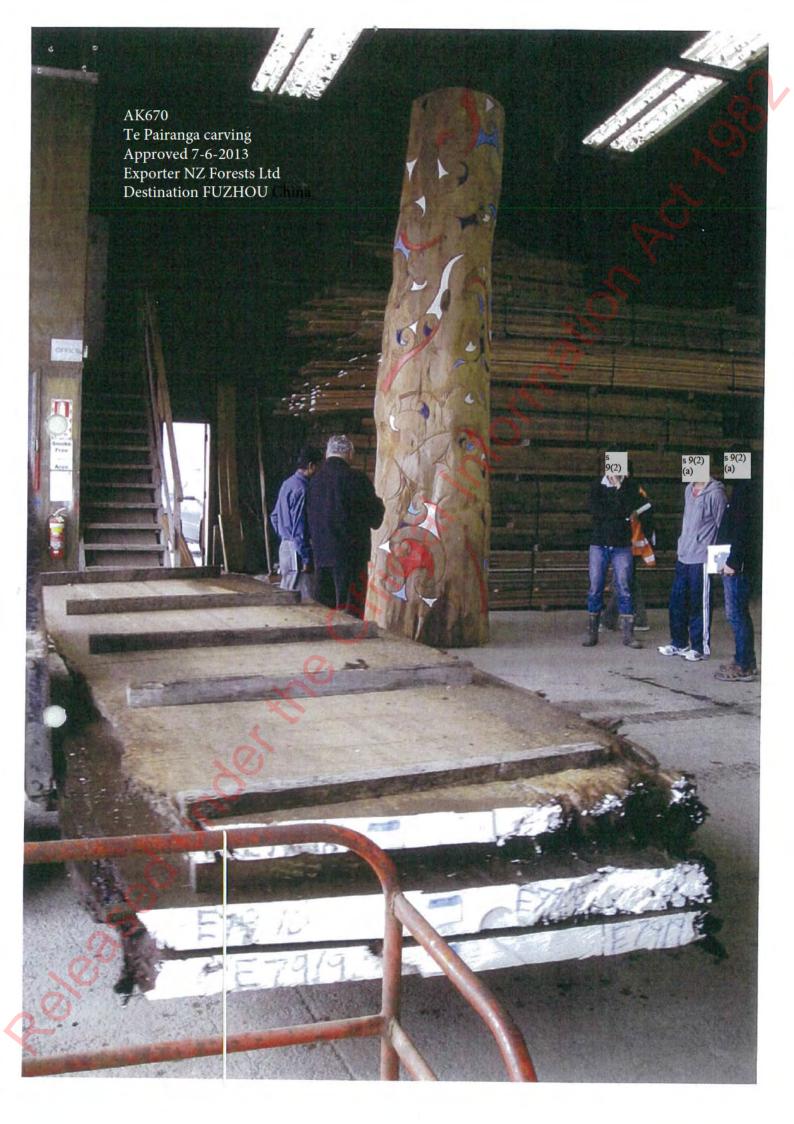

- table of all swamp kauri exports since 2009; and
- photographs and details of temple poles which have been exported since 2012.

As requested, the table released includes details related to destination, product, volume and the date export was approved. Please note that while your request for export data was for data from 2012 onwards, MPI is releasing information from 2009 onwards because this information has been collated for other concurrent official information requests.

In relation to the temple poles, you may wish to note that as part of routine compliance, MPI is currently seeking evidence that the poles have remained in their exported state.

You may be interested to know the Ministry for Primary Industries (MPI) has proactively released a large amount of information on swamp kauri on the MPI website here: <a href="http://mpi.govt.nz/exporting/forest-products/wood-and-wood-products/swamp-kauri">http://mpi.govt.nz/exporting/forest-products/wood-and-wood-products/swamp-kauri</a>. This OIA release, with your contact details redacted, will also be published on the website.