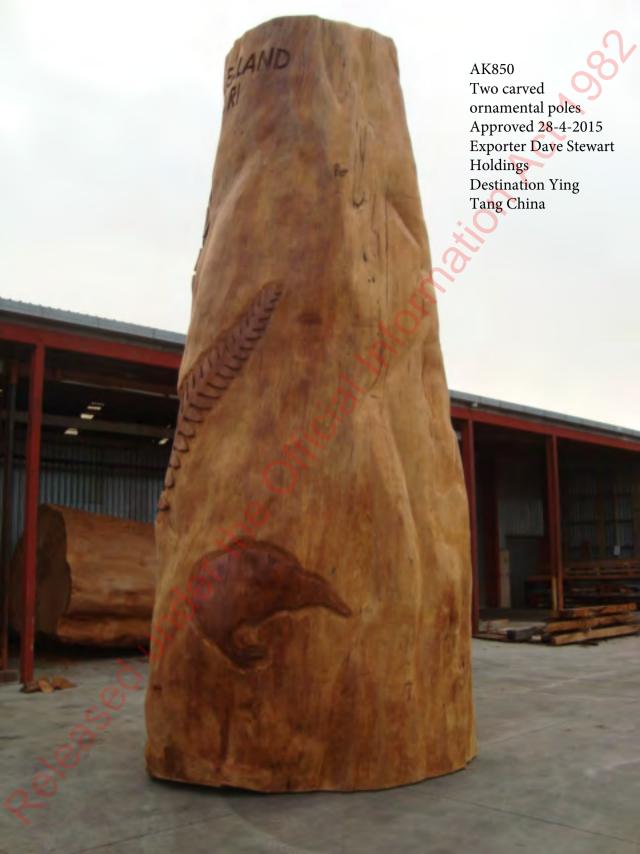

- table of all swamp kauri exports since 2009; and
- photographs and details of temple poles which have been exported since 2012.

As requested, the table released includes details related to destination, product, volume and the date export was approved. Please note that while your request for export data was for data from 2012 onwards, MPI is releasing information from 2009 onwards because this information has been collated for other concurrent official information requests.

In relation to the temple poles, you may wish to note that as part of routine compliance, MPI is currently seeking evidence that the poles have remained in their exported state.

You may be interested to know the Ministry for Primary Industries (MPI) has proactively released a large amount of information on swamp kauri on the MPI website here: <a href="http://mpi.govt.nz/exporting/forest-products/wood-and-wood-products/swamp-kauri">http://mpi.govt.nz/exporting/forest-products/wood-and-wood-products/swamp-kauri</a>. This OIA release, with your contact details redacted, will also be published on the website.