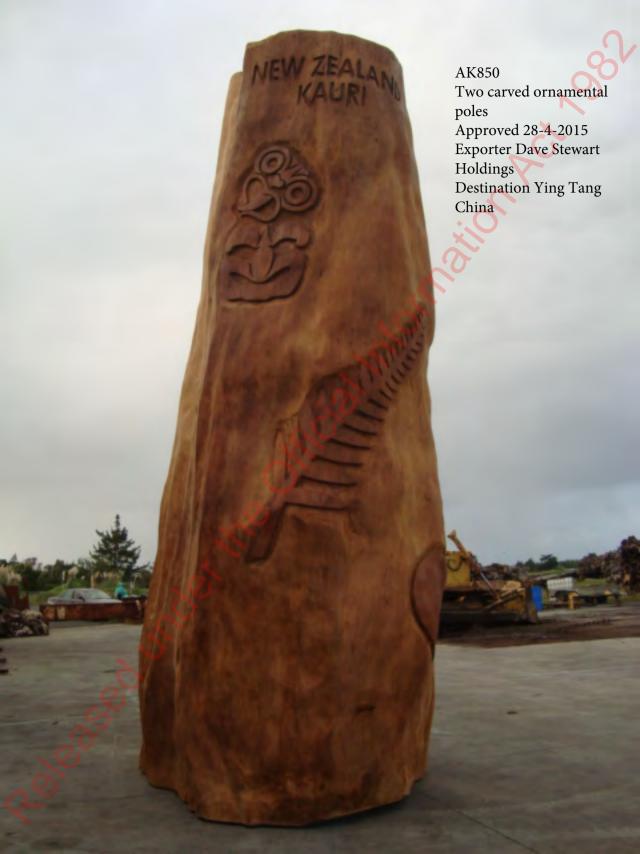

- table of all swamp kauri exports since 2009; and
- photographs and details of temple poles which have been exported since 2012.

As requested, the table released includes details related to destination, product, volume and the date export was approved. Please note that while your request for export data was for data from 2012 onwards, MPI is releasing information from 2009 onwards because this information has been collated for other concurrent official information requests.

In relation to the temple poles, you may wish to note that as part of routine compliance, MPI is currently seeking evidence that the poles have remained in their exported state.

You may be interested to know the Ministry for Primary Industries (MPI) has proactively released a large amount of information on swamp kauri on the MPI website here: <a href="http://mpi.govt.nz/exporting/forest-products/wood-and-wood-products/swamp-kauri">http://mpi.govt.nz/exporting/forest-products/wood-and-wood-products/swamp-kauri</a>. This OIA release, with your contact details redacted, will also be published on the website.